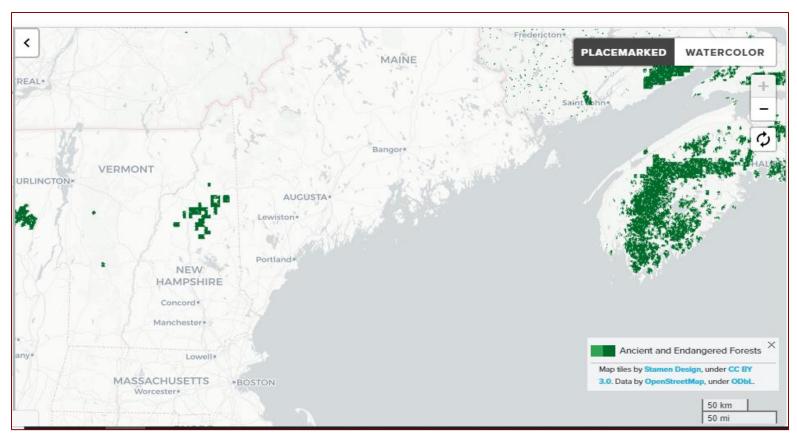

## Rayonier Advanced Materials, United States - Canopy Forest Map

Rayonier Advanced Material which is located in United States, the locations on the above map show low risk of sourcing trees from A-E forests as per the Canopy Map. Wide range of landowner types supply this facility.