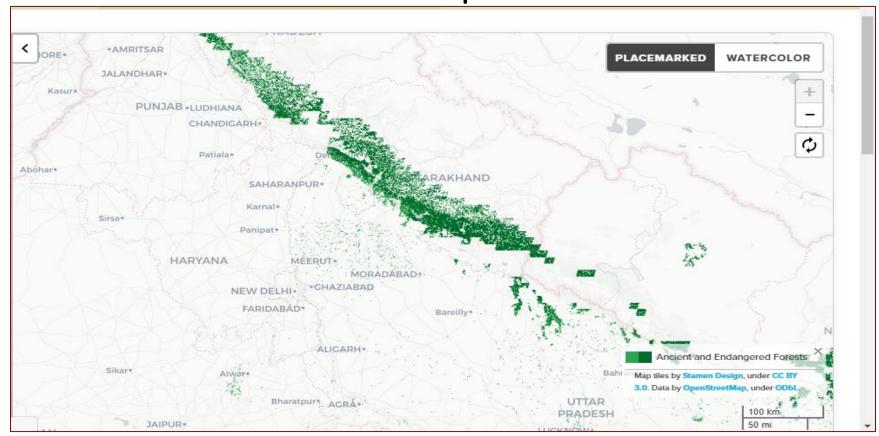

# Century Pulp and Paper, India – Canopy Forest Map

Century Pulp & Paper which is located at Uttarakhand India, the locations on the above map show low risk of sourcing trees from A-E forests as per the Canopy Map. Wide range of landowner types supply this facility.