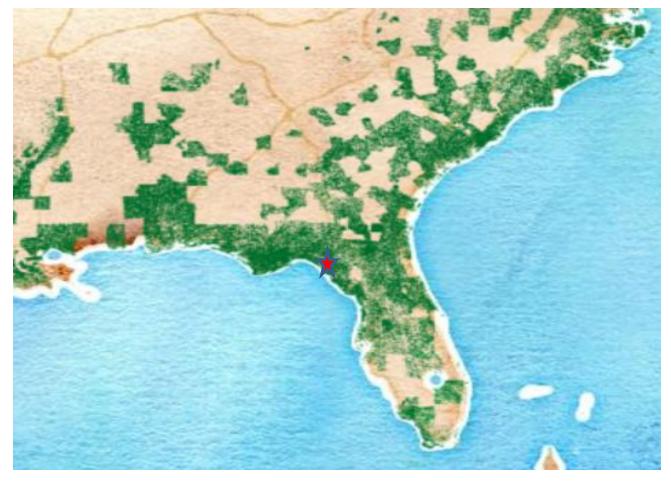

### Sodra Cell Sweden- Google Map

GP Folley Cellulose Perry Florida US – Canopy Forest

Map

Folley Cellulose is located near Perry Florida in the US as indicated by a red star on the above map which is in an area of low risk of sourcing of trees from A-E since the facilities is supplied by a wide range of landowner types, all fibre is from Pine plantation in the local area.