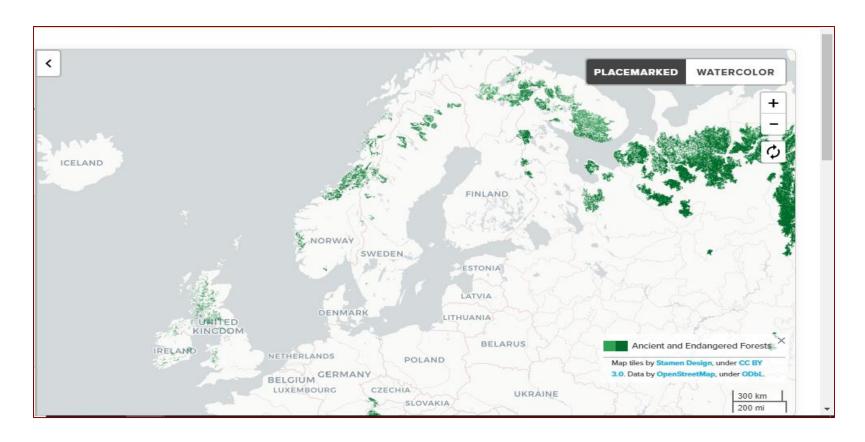

#### Sodra Cell Sweden- Canopy Forest Map

Sodra Cell which is located in Sweden, the locations on the above map show low risk of sourcing trees from A-E forests as per the Canopy Map. Wide range of landowner types supply this facility.