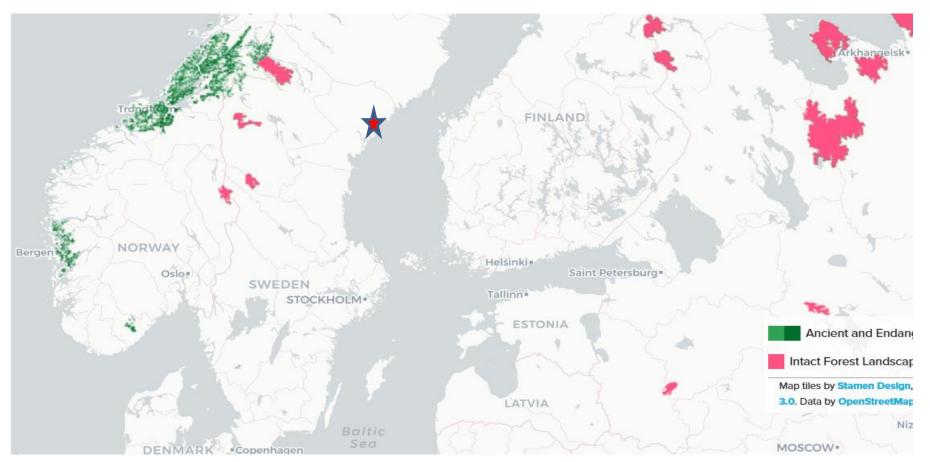

#### Sodra Cell Sweden- Canopy Forest Map

Sodra Cell which is located in Sweden, the locations on the above map show low risk of sourcing trees from A-E forests as per the Canopy Map. Wide range of landowner types supply this facility.