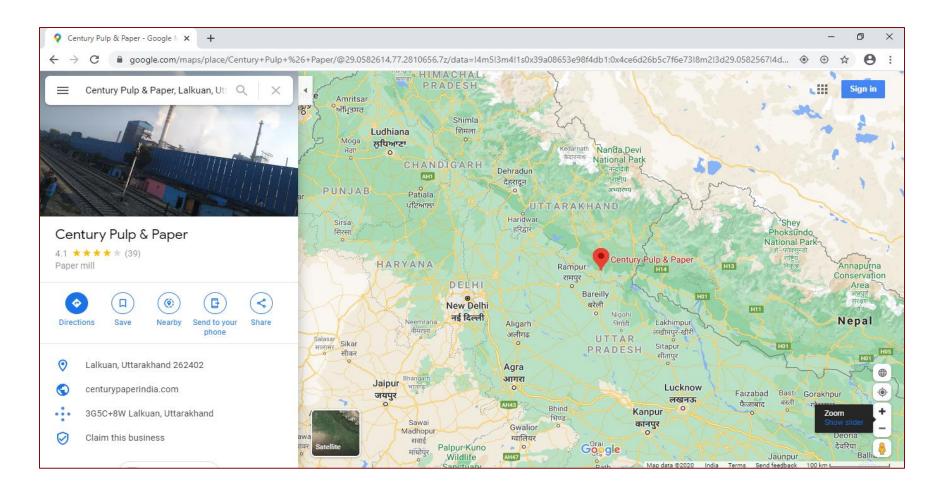

| Dissolving Grade Pulp | Low                               | Sweden        |
| GP Cellulose GMBH                                    | Dissolving Grade Pulp | Low                               | United States |
| Domsjo Fabriker                                      | Dissolving Grade Pulp | Low                               | Sweden        |
| Rayonier Advanced<br>Materials Sales &<br>Technology | Dissolving Grade Pulp | Low                               | United States |

# Century Pulp and Paper, India – Canopy Forest Map



Century Pulp & Paper which is located at Uttarakhand India, the locations on the above map show low risk of sourcing trees from A-E forests as per the Canopy Map. Wide range of landowner types supply this facility.

#### Century Pulp and Paper, India - Google Map



#### Sodra Cell Sweden- Canopy Forest Map



Sodra Cell which is located in Sweden, the locations on the above map show low risk of sourcing trees from A-E forests as per the Canopy Map. Wide range of landowner types supply this facility.

### Sodra Cell Sweden- Google Map



GP Folley Cellulose Perry Florida US – Canopy Forest

Map



Folley Cellulose is located near Perry Florida in the US as indicated by a red star on the above map which is in an area of low risk of sourcing of trees from A-E since the facilities is supplied by a wide range of landowner types, all fibre is from Pine plantation in the local area.

### Domsjo, Sweden – Canopy Forest Map



Domsjo which is located in Sweden identified by red star show the locations on the above map show low risk of sourcing trees from A-