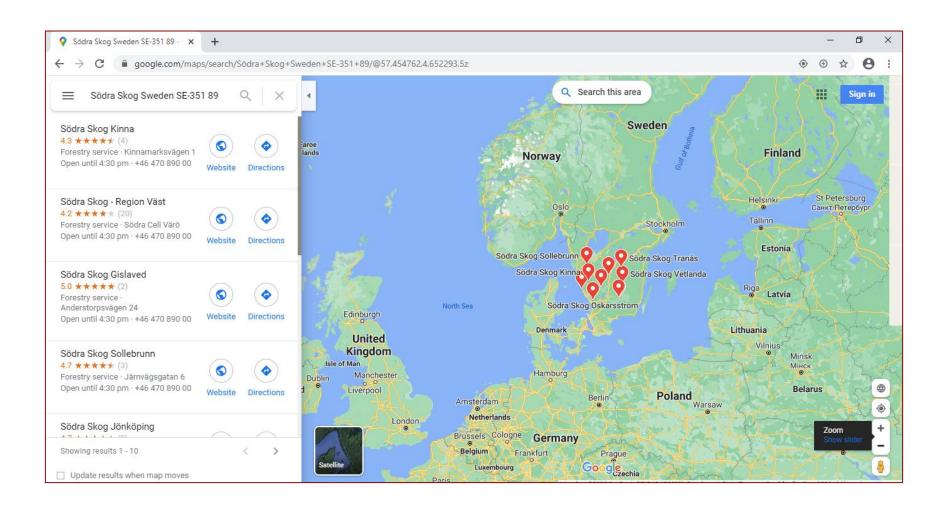

### Sodra Cell Sweden- Google Map

GP Folley Cellulose Perry Florida US – Canopy Forest

Map

Folley Cellulose is located near Perry Florida in the US as indicated by a red star on the above map which is in an area of low risk of sourcing of trees from A-E since the facilities is supplied by a wide range of landowner types, all fibre is from Pine plantation in the local area.